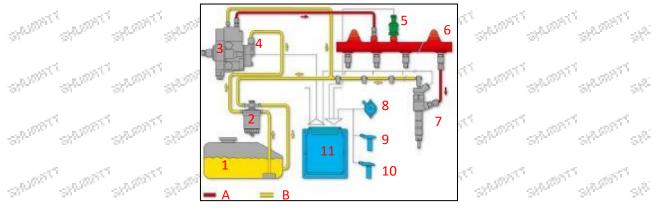

# 2.2.0445120065 Injector's Application Scenarios

Common rail system is an oil supply method refers to the diesel oil from the fuel tank sucked out by the gear pump through the oil-water separator and the gear pump to diesel fine filter, high-pressure pump, common rail pipe, and fuel injector, all together with the closed-loop fuel supply system composed of sensors and ECU that completely separates the generation of injection pressure and the injection process from each other.

|     | 5 25 2                | 6                | Pic                            | : No. 1          |                                | 15     | 25 25                        |
|-----|-----------------------|------------------|--------------------------------|------------------|--------------------------------|--------|------------------------------|
| No. | Name                  | No.              | Name                           | No.              | Name                           | No.    | Name                         |
| 1   | Tank                  | c <sup>5</sup> _ | Common Rail<br>Pressure Sensor | 9                | Engine Crankshaft Sensor       | A      | High Pressure Oil<br>Circuit |
| 2   | Diesel Filter         | 6                | Common Rail Pipe               | 10               | Camshaft Sensor                | BS₽    | Low<br>Pressure Oil Circuit  |
| 3   | High-Pressure<br>Pump | ر<br>۲           | Injector                       | 11               | ECU Electronic Control<br>Unit | and in | The The                      |
| 4   | Fuel Gear Pump        | - 8              | Accelerator Pedal              | all and a second | all all all                    | e de   | l'all'all                    |