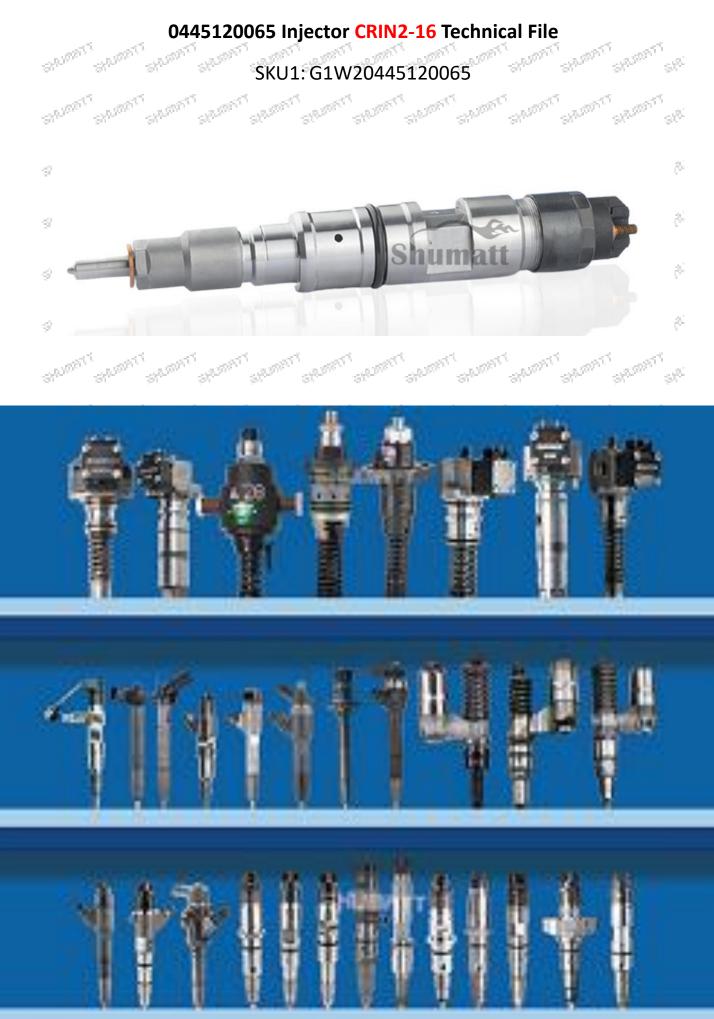

## 0445120065 Injector CRIN2-16 Technical File

#### Street, Street, Street, Street, 1.1. 0445120065 Injector's Basic Information

| Title                   | China made new high quality diesel injector 0445120065 fuel injector CRIN2-16                                  |
|-------------------------|----------------------------------------------------------------------------------------------------------------|
| ് 🥂 🦻 🕺                 | G1W20445120065(High quality)                                                                                   |
| SKU 2                   | W20000B2B120065(High quality)                                                                                  |
| all all a               | the attended to the state of the |
| <b>12</b> 0445120065 In | iector's Common Part Number                                                                                    |

Adaptation System: Common Rail System Injector Series: 120 Series Parameter Performance: CRIN2-16 Matching Accessories: Gasket F 00R J01 453 (7.73\*14.36\*1.49) Injector Type: Electromagnetic Injector Support System Maximum Pressure: 1,600 Vehicle Configuration Information: FENDT/KHD/MAGIRUS-DEUTZ