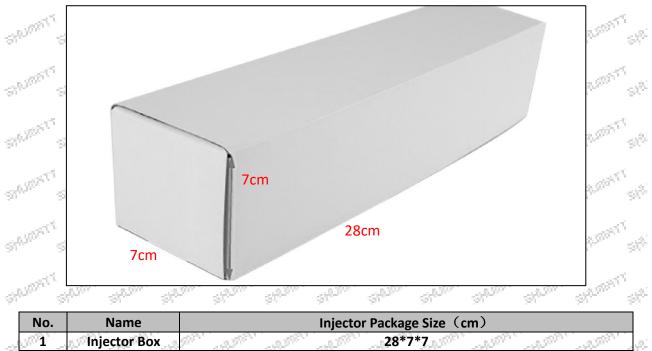

#### 1.5.0445120065 Injector's Specifications and Dimensions

Injector Size: 21.5cm\*4 cm \*4 cm = 344cm<sup>3</sup> (L\*W\*H=V) Injector Net Weight: 0.55kg Gross Weight: 0.6kg Injector Quality: China Made Brand New Package Size: 28cm\*7 cm \*7 cm = 1372 cm<sup>3</sup> Injector Type: Diesel Common Rail Injector MOQ: 4 Pieces

#### (2) Injector Box Size

Mob/WhatsApp: +86 13410541523 Email:ruby@shumatt.com © 2022 Shenzhen Shumatt Technology Co., Ltd